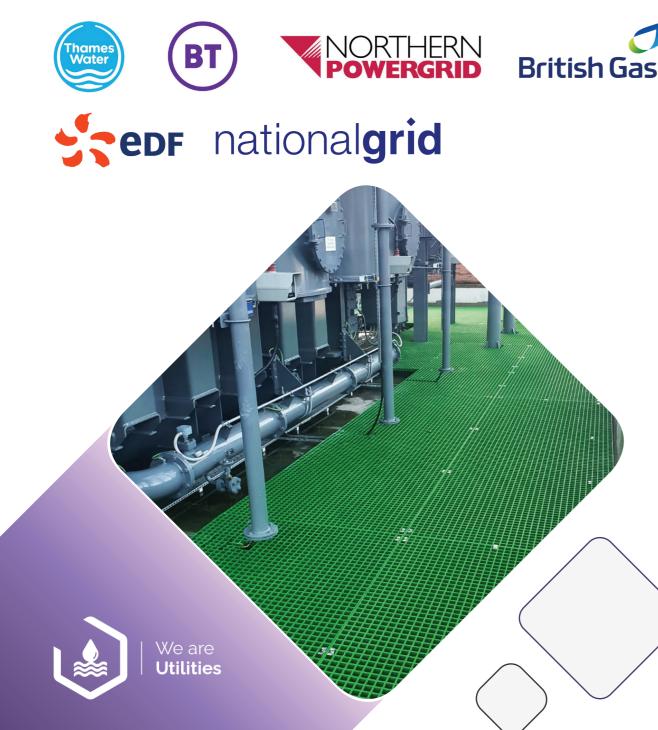

#### **Bishops Wood Substation**

Product: GRP Grating Client: Balfour Beatty Project in brief: Bund Flooring supply & installation - 38mm deep Grating.

**GRP Grating & Trench Covers** 

Structural Waterproofing and Tanking